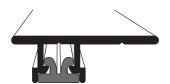

This profile cannot be bent

Installation

Ceiling installation plates, screwed and glued, with oval hole for levelling.

Caution: The opening for gliders needs to be made before installation.

Handling specification: