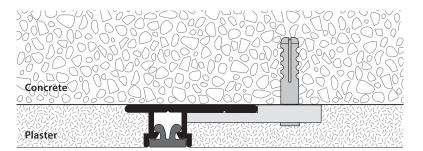

This profile cannot be bent

Installation

Ceiling installation plates, screwed and glued, with oval hole for levelling.

Caution: The opening for gliders needs to be made before installation.

Handling specification:

Ceiling treatment only with primer

Made-to-measure + 20%

Article description Order no.

"mini" picture ceiling profile for embedding in plaster.20.AP

Aluminium, white, RAL 9016 fully assembled, plaster protection strip inserted into profile, treated with primer