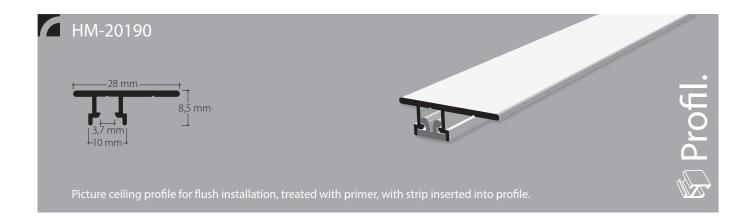

## Curtain and picture ceiling profile for embedding in plaster with "mini" channel

Aluminium, white, RAL 9016

Original stock lengths of 6 m

"mini" accessories

Installation accessories

Services

 ${\it Made-to-measure\ including\ opening/insert,\ complete\ with\ inserted\ plaster\ strip}$ 

Ceiling treatment only with primer

Made-to-measure + 20%

Article description Order no.

"mini" picture ceiling profile for embedding in plaster.20.AP

Aluminium, white, RAL 9016 fully assembled, plaster protection strip inserted into profile, treated with primer