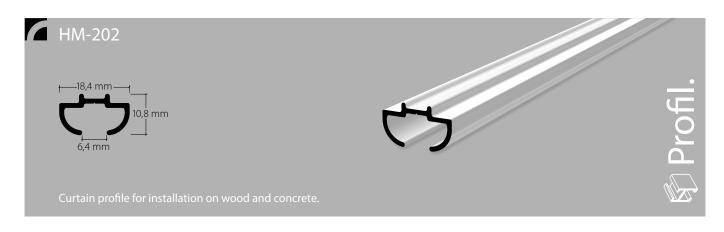

#### Installation

Profile drilled approx. every 12 cm  $\varnothing$  2.5 mm for SK 3  $\times$  30 mm screws

Profile drilled approx. every 12 cm  $\varnothing$  2.5 mm for SK 3  $\times$  30 mm screws

|                    | Article description                                                                                       | Order no. |                       |
|--------------------|-----------------------------------------------------------------------------------------------------------|-----------|-----------------------|
| 18,4 mm<br>10,8 mm | "maxi" decorative rod curtain profile  Aluminium, white, RAL 9016, drilled for SK $3 \times 30$ mm screws | 202.20    |                       |
|                    | Stock lengths of 6 m                                                                                      | 11004     | Made-to-measure + 20% |
|                    | Profile connector V202, spring steel                                                                      | 11004     |                       |
|                    | Side cap S202, white plastic                                                                              | 11070.20  |                       |
| Bending service    | Plan view (seen from above). State room side.                                                             |           |                       |
| <b>5</b>           | Radius: 100 mm<br>90° angle or angle of your choice                                                       | 95202.1   |                       |