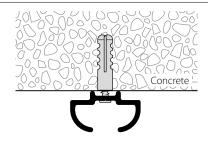

#### Installation

Profile drilled approx. every 12 cm  $\varnothing$  2.5 mm for SK 3  $\times$  30 mm screws

Profile drilled approx. every 12 cm  $\varnothing$  2.5 mm for SK 3  $\times$  30 mm screws

|                    | Article description                                                                                       | Order no. |                       |
|--------------------|-----------------------------------------------------------------------------------------------------------|-----------|-----------------------|
| 18,4 mm<br>10,8 mm | "maxi" decorative rod curtain profile  Aluminium, white, RAL 9016, drilled for SK $3 \times 30$ mm screws | 202.20    |                       |
|                    | Stock lengths of 6 m                                                                                      | 11004     | Made-to-measure + 20% |
|                    | Profile connector V202, spring steel                                                                      | 11004     |                       |
|                    | Side cap S202, white plastic                                                                              | 11070.20  |                       |
| Bending service    | Plan view (seen from above). State room side.                                                             |           |                       |
| <b>5</b>           | Radius: 100 mm<br>90° angle or angle of your choice                                                       | 95202.1   |                       |