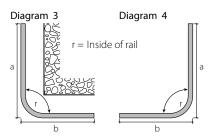

Dimensions: external and view from above

Dimensions: external and view from above

Dimensions: external and view from above