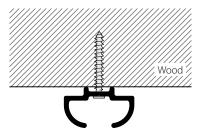

#### Installation

Profile drilled approx. every 12 cm  $\varnothing$  2.5 mm for SK 3  $\times$  30 mm screws

Profile drilled approx. every 12 cm  $\varnothing$  2.5 mm for SK 3  $\times$  30 mm screws

|                    | Article description                                                                                       | Order no. |                       |
|--------------------|-----------------------------------------------------------------------------------------------------------|-----------|-----------------------|
| 18,4 mm<br>10,8 mm | "maxi" decorative rod curtain profile  Aluminium, white, RAL 9016, drilled for SK $3 \times 30$ mm screws | 202.20    |                       |
|                    | Stock lengths of 6 m                                                                                      | 11004     | Made-to-measure + 20% |
|                    | Profile connector V202, spring steel                                                                      | 11004     |                       |
|                    | Side cap S202, white plastic                                                                              | 11070.20  |                       |
| Bending service    | Plan view (seen from above). State room side.                                                             |           |                       |
| <b>5</b>           | Radius: 100 mm<br>90° angle or angle of your choice                                                       | 95202.1   |                       |