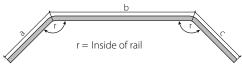

Dimensions: external and view from above

Dimensions: external and view from above

## Diagram 5

Dimensions: external and view from above

Dimension a: End of profile to centre of radius/bend Dimension b: Centre of radius to centre of radius Dimension c: Centre of radius to end of radius

Dimensions: external and view from above