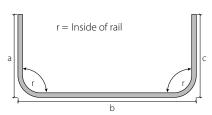

## Diagram 5

Dimensions: external and view from above

Dimension a: End of profile to centre of radius/bend Dimension b: Centre of radius to centre of radius Dimension c: Centre of radius to end of radius