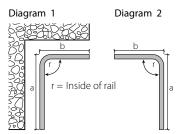

Dimensions: external and view from above

Dimensions: external and view from above

Dimensions: external and view from above