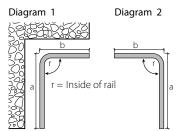

Dimensions: external and view from above

Dimensions: external and view from above

Dimensions: external and view from above

Diagram 6

Dimension a: End of profile to centre of radius/bend Dimension b: Centre of radius to centre of radius Dimension c: Centre of radius to end of radius