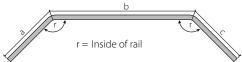

Dimensions: external and view from above

Dimensions: external and view from above

Dimensions: external and view from above

Diagram 6

Dimension a: End of profile to centre of radius/bend Dimension b: Centre of radius to centre of radius Dimension c: Centre of radius to end of radius