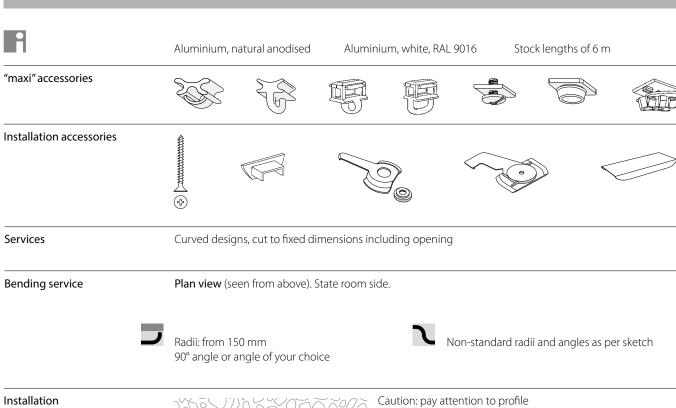

## Curtain profile with "maxi" channel, VS57 standard

Ceiling installation

|                 | Article description                                  | Order no. |                       |
|-----------------|------------------------------------------------------|-----------|-----------------------|
| 30 mm           | "maxi" curtain profile, VS57 standard                |           |                       |
|                 | Aluminium, natural anodised                          | 212.10    |                       |
|                 |                                                      |           |                       |
| 6,3 mm          |                                                      |           |                       |
|                 |                                                      |           |                       |
|                 | Aluminium, white, RAL 9016                           | 212.20    |                       |
|                 |                                                      |           |                       |
|                 |                                                      |           |                       |
|                 | Stock lengths of 6 m                                 |           | Made-to-measure + 20% |
|                 | Installation of clamping bolt, metal                 | 11012     |                       |
|                 | including washer                                     |           |                       |
|                 |                                                      |           |                       |
|                 | <b>Installation of clamping bolt</b> Plastic, white  | 11019     |                       |
|                 | Tradition (Tradition)                                |           |                       |
|                 | Profile connector V1, spring steel                   | 11001     |                       |
|                 | bare                                                 |           |                       |
|                 |                                                      |           |                       |
|                 | white                                                | 11001.20  |                       |
|                 | Side cap S212                                        |           |                       |
|                 | Plastic, grey                                        | 11015.14  |                       |
|                 |                                                      |           |                       |
|                 | Plastic, white                                       | 11015.20  |                       |
|                 |                                                      |           |                       |
| Bending service | <b>Plan view</b> (seen from above). State room side. |           |                       |
| -               |                                                      | 95212.1   |                       |
|                 | Radii: from 150 to 200 mm                            |           |                       |
|                 | Radii: up to 500 mm                                  | 95212.2   |                       |
|                 |                                                      | 95212.3   |                       |
|                 | Radii: up to 1000 mm                                 |           |                       |
|                 | 90° angle or angle of your choice                    |           |                       |
|                 |                                                      | 95212.4   | Price - T&M basis     |
|                 | Non-standard radii and angles as per sketch          |           |                       |

## **Ordering information**

- The profile is always seen from above with the glide channel at the bottom
- With profiles with clamping bolt assembly, please state room side
- Radii are always understood as being from the inside of the profile
- Curved designs cannot be returned in the event of incorrect dimensions
- Special bends only with 1:1 template