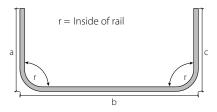

## **Ordering information**

- The profile is always seen from above with the glide channel at the bottom
- With profiles with clamping bolt assembly, please state room side
- Radii are always understood as being from the inside of the profile
- Curved designs cannot be returned in the event of incorrect dimensions
- Special bends only with 1:1 template

Dimensions: external and view from above

Dimensions: external and view from above

Dimensions: external and view from above

Diagram 6

Dimension a: End of profile to centre of radius/bend Dimension b: Centre of radius to centre of radius Dimension c: Centre of radius to end of radius