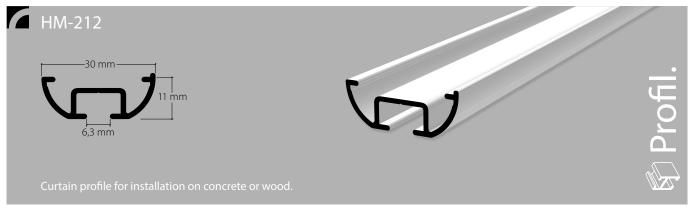

## Curtain profile with "maxi" channel, VS57 standard

Ceiling installation

|                 | Article description                                  | Order no. |                       |
|-----------------|------------------------------------------------------|-----------|-----------------------|
| 30 mm           | "maxi" curtain profile, VS57 standard                |           |                       |
|                 | Aluminium, natural anodised                          | 212.10    |                       |
|                 |                                                      |           |                       |
| 6,3 mm          |                                                      |           |                       |
|                 |                                                      |           |                       |
|                 | Aluminium, white, RAL 9016                           | 212.20    |                       |
|                 |                                                      |           |                       |
|                 |                                                      |           |                       |
|                 | Stock lengths of 6 m                                 |           | Made-to-measure + 20% |
|                 | Installation of clamping bolt, metal                 | 11012     |                       |
|                 | including washer                                     |           |                       |
|                 |                                                      |           |                       |
|                 | <b>Installation of clamping bolt</b> Plastic, white  | 11019     |                       |
|                 | Tradition (Tradition)                                |           |                       |
|                 | Profile connector V1, spring steel                   | 11001     |                       |
|                 | bare                                                 |           |                       |
|                 |                                                      |           |                       |
|                 | white                                                | 11001.20  |                       |
|                 | Side cap S212                                        |           |                       |
|                 | Plastic, grey                                        | 11015.14  |                       |
|                 |                                                      |           |                       |
|                 | Plastic, white                                       | 11015.20  |                       |
|                 |                                                      |           |                       |
| Bending service | <b>Plan view</b> (seen from above). State room side. |           |                       |
| -               |                                                      | 95212.1   |                       |
|                 | Radii: from 150 to 200 mm                            |           |                       |
|                 | Radii: up to 500 mm                                  | 95212.2   |                       |
|                 |                                                      | 95212.3   |                       |
|                 | Radii: up to 1000 mm                                 |           |                       |
|                 | 90° angle or angle of your choice                    |           |                       |
|                 |                                                      | 95212.4   | Price - T&M basis     |
|                 | Non-standard radii and angles as per sketch          |           |                       |