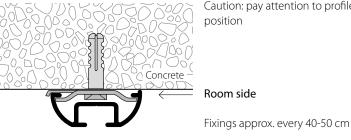

## Curtain profile with "maxi" channel, VS57 standard

Ceiling installation

|                 | Article description                                  | Order no. |                       |
|-----------------|------------------------------------------------------|-----------|-----------------------|
| 30 mm           | "maxi" curtain profile, VS57 standard                |           |                       |
|                 | Aluminium, natural anodised                          | 212.10    |                       |
|                 |                                                      |           |                       |
| 6,3 mm          |                                                      |           |                       |
|                 |                                                      |           |                       |
|                 | Aluminium, white, RAL 9016                           | 212.20    |                       |
|                 |                                                      |           |                       |
|                 |                                                      |           |                       |
|                 | Stock lengths of 6 m                                 |           | Made-to-measure + 20% |
|                 | Installation of clamping bolt, metal                 | 11012     |                       |
|                 | including washer                                     |           |                       |
|                 |                                                      |           |                       |
|                 | <b>Installation of clamping bolt</b> Plastic, white  | 11019     |                       |
|                 | Tradition (Tradition)                                |           |                       |
|                 | Profile connector V1, spring steel                   | 11001     |                       |
|                 | bare                                                 |           |                       |
|                 |                                                      |           |                       |
|                 | white                                                | 11001.20  |                       |
|                 | Side cap S212                                        |           |                       |
|                 | Plastic, grey                                        | 11015.14  |                       |
|                 |                                                      |           |                       |
|                 | Plastic, white                                       | 11015.20  |                       |
|                 |                                                      |           |                       |
| Bending service | <b>Plan view</b> (seen from above). State room side. |           |                       |
| -               |                                                      | 95212.1   |                       |
|                 | Radii: from 150 to 200 mm                            |           |                       |
|                 | Radii: up to 500 mm                                  | 95212.2   |                       |
|                 |                                                      | 95212.3   |                       |
|                 | Radii: up to 1000 mm                                 |           |                       |
|                 | 90° angle or angle of your choice                    |           |                       |
|                 |                                                      | 95212.4   | Price - T&M basis     |
|                 | Non-standard radii and angles as per sketch          |           |                       |

## **Ordering information**

- The profile is always seen from above with the glide channel at the bottom
- With profiles with clamping bolt assembly, please state room side
- Radii are always understood as being from the inside of the profile
- Curved designs cannot be returned in the event of incorrect dimensions
- Special bends only with 1:1 template