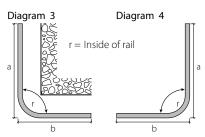

## **Ordering information**

- The profile is always seen from above with the glide channel at the bottom
- With profiles with clamping bolt assembly, please state room side
- Radii are always understood as being from the inside of the profile
- Curved designs cannot be returned in the event of incorrect dimensions
- Special bends only with 1:1 template

Dimensions: external and view from above

Dimensions: external and view from above

Dimensions: external and view from above

Diagram 6

Dimension a: End of profile to centre of radius/bend Dimension b: Centre of radius to centre of radius Dimension c: Centre of radius to end of radius