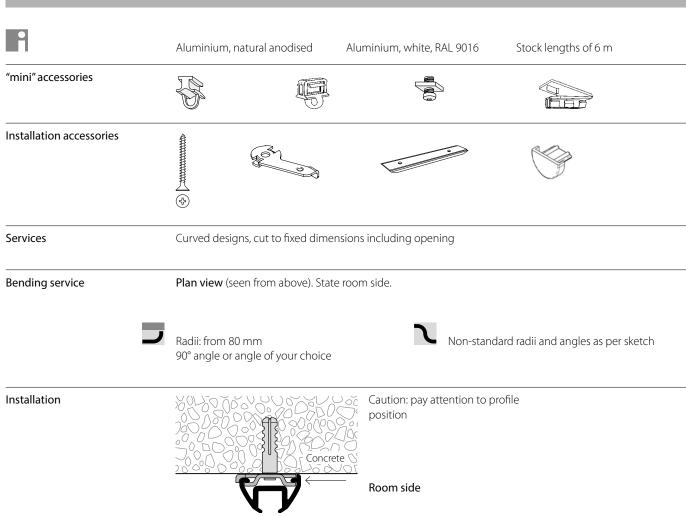

## Curtain profile with "mini" channel

Ceiling installation with clamping bolt Fixings approx. every 30-40 cm

|                  | Article description                           | Order no.          |                       |
|------------------|-----------------------------------------------|--------------------|-----------------------|
| 8,7 mm<br>3,8 mm | "mini" curtain profile                        |                    |                       |
|                  | Aluminium, natural anodised                   | 260.10             |                       |
|                  | Aluminium, white, RAL 9016                    | 260.20             |                       |
| Fi               | Stock lengths of 6 m                          |                    | Made-to-measure + 20% |
|                  | Installation of clamping bolt, metal          | 11071              |                       |
|                  | Profile connector V60 plastic                 | 11068              |                       |
|                  | Side cap S260                                 |                    |                       |
|                  | Plastic, grey                                 | 11064.14           |                       |
|                  | Plastic, white                                | 11064.20           |                       |
| Bending service  | Plan view (seen from above). State room side. |                    |                       |
| 5                | Radii: from 80 to 200 mm                      | 95260.1            |                       |
|                  |                                               |                    |                       |
|                  | Radii: up to 500 mm                           | 95260.2            |                       |
|                  | Radii: up to 500 mm  Radii: up to 1000 mm     | 95260.2<br>95260.3 |                       |
|                  |                                               |                    |                       |

## **Ordering information**

- The profile is always seen from above with the glide channel at the bottom
- With profiles with clamping bolt assembly, please state room side
- Radii are always understood as being from the inside of the profile
- Curved designs cannot be returned in the event of incorrect dimensions
- Special bends only with 1:1 template