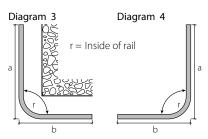

Dimensions: external and view from above

Dimensions: external and view from above

Dimensions: external and view from above

Dimension a: End of profile to centre of radius / bend Dimension b: Centre of radius to centre of radius Dimension c: Centre of radius to end of radius

Dimensions: external and view from above