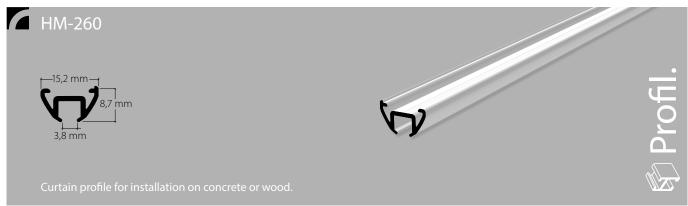

## Curtain profile with "mini" channel

Ceiling installation with clamping bolt Fixings approx. every 30-40 cm

|                  | Article description                           | Order no.          |                       |
|------------------|-----------------------------------------------|--------------------|-----------------------|
| 8,7 mm<br>3,8 mm | "mini" curtain profile                        |                    |                       |
|                  | Aluminium, natural anodised                   | 260.10             |                       |
|                  | Aluminium, white, RAL 9016                    | 260.20             |                       |
| Fi               | Stock lengths of 6 m                          |                    | Made-to-measure + 20% |
|                  | Installation of clamping bolt, metal          | 11071              |                       |
|                  | Profile connector V60 plastic                 | 11068              |                       |
|                  | Side cap S260                                 |                    |                       |
|                  | Plastic, grey                                 | 11064.14           |                       |
|                  | Plastic, white                                | 11064.20           |                       |
| Bending service  | Plan view (seen from above). State room side. |                    |                       |
| 5                | Radii: from 80 to 200 mm                      | 95260.1            |                       |
|                  |                                               |                    |                       |
|                  | Radii: up to 500 mm                           | 95260.2            |                       |
|                  | Radii: up to 500 mm  Radii: up to 1000 mm     | 95260.2<br>95260.3 |                       |
|                  |                                               |                    |                       |