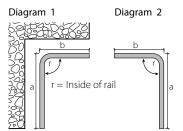

Dimensions: external and view from above

Dimensions: external and view from above

Dimensions: external and view from above

Dimension a: End of profile to centre of radius / bend Dimension b: Centre of radius to centre of radius Dimension c: Centre of radius to end of radius

Dimensions: external and view from above