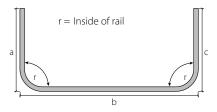

## **Ordering information**

- The profile is always seen from above with the glide channel at the bottom
- With profiles with clamping bolt assembly, please state room side
- Radii are always understood as being from the inside of the profile
- Curved designs cannot be returned in the event of incorrect dimensions
- Special bends only with 1:1 template

Dimensions: external and view from above

Dimensions: external and view from above

Dimensions: external and view from above

Dimension a: End of profile to centre of radius / bend Dimension b: Centre of radius to centre of radius Dimension c: Centre of radius to end of radius