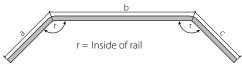

## **Ordering information**

- The profile is always seen from above with the glide channel at the bottom
- With profiles with clamping bolt assembly, please state room side
- Radii are always understood as being from the inside of the profile
- Curved designs cannot be returned in the event of incorrect dimensions
- Special bends only with 1:1 template

Dimensions: external and view from above

Dimensions: external and view from above

Dimensions: external and view from above

Dimension a: End of profile to centre of radius / bend Dimension b: Centre of radius to centre of radius Dimension c: Centre of radius to end of radius